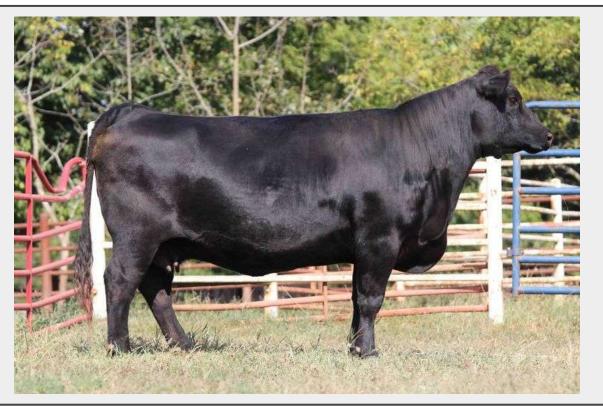

## LOT 34 - CMF 22X Forever Lady 262C

Farm Asher Farms
Consigner Tom Asher
Phone 417-257-3220
Reg # 18381900

**Birth Date** 12/2/15

Sex Cow

**Sire** Connealy Black Granite

Dam CMF33U Forever Lady 22X

**Foot Notes** A really nice cow, with proven success! 262C is an amazing genetic transmitter and has created many foundational curve bending number animals for Asher Farms. Her Monumental daughter sold in the Spring 2023 Power Sale for \$6100. Her Guarantee daughter lot 34A is a +308 \$C! Note her double digit calving ease, Top 15% Scrotal, and TOP 15% \$W. She is AI bred to Crawford Guarantee 9137 (Reg # 19526770) and due 11/30/23. Be sure to check out Lot 34A to see the potential in this mating! Here is an excellent chance to get the factory, daughter, and full sib!

## **Description**

Farm Asher Farms Consigner Tom Asher Birth Date 12/2/15 Phone 417-257-3220 Sex Cow Sire Connealy Black Granite

Dam C M F 33U Forever Lady 22X

**Footnotes** A really nice cow, with proven success! 262C is an amazing genetic transmitter and has created many foundational curve bending number animals for

Asher Farms. Her Monumental daughter sold in the Spring 2023 Power Sale for \$6100. Her Guarantee daughter lot 34A is a +308 \$C! Note her double digit calving ease, Top 15% Scrotal, and TOP 15% \$W. She is AI bred to Crawford Guarantee 9137 (Reg # 19526770) and due 11/30/23. Be sure to check out Lot 34A to see the potential in this mating! Here is an excellent chance to get the factory, daughter, and full sib! **Video** 1