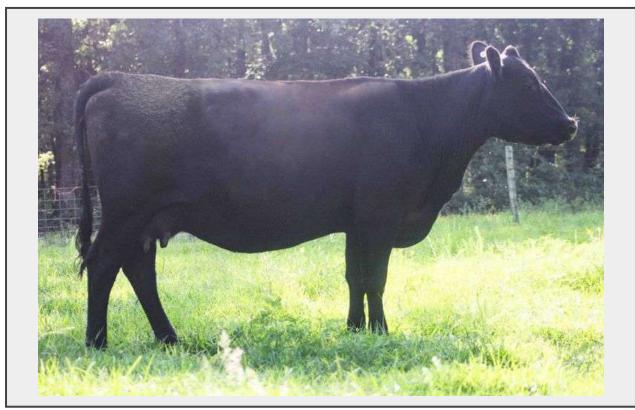

## LOT 27 - BUBS Jillian 82F

Farm Snelson Angus

**Consigner** Matthew Snelson

Phone 573-261-1326

Reg # 19386934

**Birth Date** 9/28/18

Sex Cow

Sire BUBS Southern Charm AA31

Dam BUBS Jillian 100Y

**Foot Notes** Really nice Southern Charm daughter, with an outstanding bull calf at side. Calf is sired by BUBS Alibi 014H (Reg #19694254), which goes back to the great Hickory Hill Erica TA32, who is currently a donor at Herbster Angus. Bull calf born 7/17/23 sired and had an actual BW of 63 pounds. This is an excellent footed female, note her Top 15% Claw and Top 20% Angle. Top 25% WW, and Top 35% \$Grid. Sells bred A.I to 44 Victory (Reg # 20126678 CED +13, WW +93, YW +168, \$B +251 \$C +387) on 9/23/23.