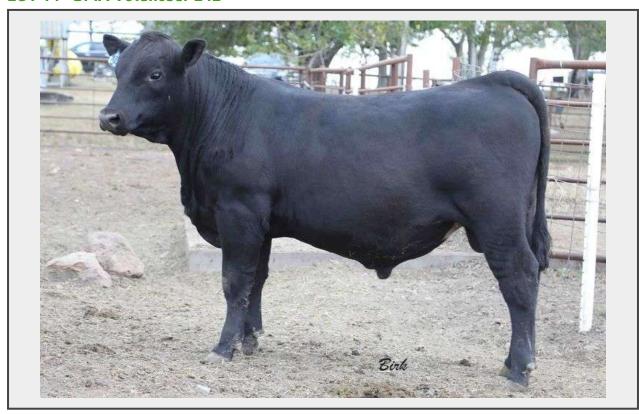

## LOT 14 - BMA Volunteer 242

Farm Blue Mound Angus

**Consigner** Fred Swartzentruber

Phone 417-327-3752

Sex Bull

Reg # 20651256

**Birth Date** 9/24/22

**Sire** DE-SU Volunteer B122

Dam BMA Rita 927

**Foot Notes** Sired by DE-SU Volunteer B122. Volunteer is now deceased with limited se-men available. Top 1% \$C, Top 1\$ B, Top 2% Mart, Top 1% CW, Top 2% \$W. The Top \$C bull of his calf crop at Blue Mount Angus. Ratio of 117 at weaning and Ratio of 111 at Yearling. Be sure to check him out sale day, as he has the highest \$C of any bull that was raised at Blue Mound Angus!