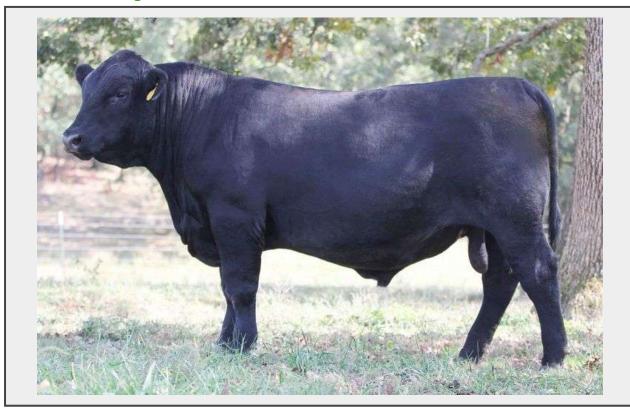

## LOT 38 - WRR Magic Man 208

**Farm** Wiles Ridge Ranch **Consigner** Truman Wiles **Phone** 417-252-0726

Breed Angus Reg # 20370218 Birth Date 3/5/22

Sire WRR Magic Man 953

Maternal Grand Sire Quaker Hill Rampage 0A36

**Foot Notes** Return of the curve bender. His genomic rankings are impressive: Top 11% for CED with a Top 1% ranking for WW and a Top 1% ranking for YW. He is a powerful bull with amazing thickness and depth of rib.

## **Description**

Farm Wiles Ridge Ranch Consigner Truman Wiles Breed Angus Phone 417-252-0726 Reg # 20370218

**Birth Date** 3/5/22

Sire WRR Magic Man 953

Maternal Grand Sire Quaker Hill Rampage 0A36

**Foot Notes** Return of the curve bender. His genomic rankings are impressive: Top 11% for CED with a Top 1% ranking for WW and a Top 1% ranking for YW. He is a powerful bull with amazing thickness and depth of rib.