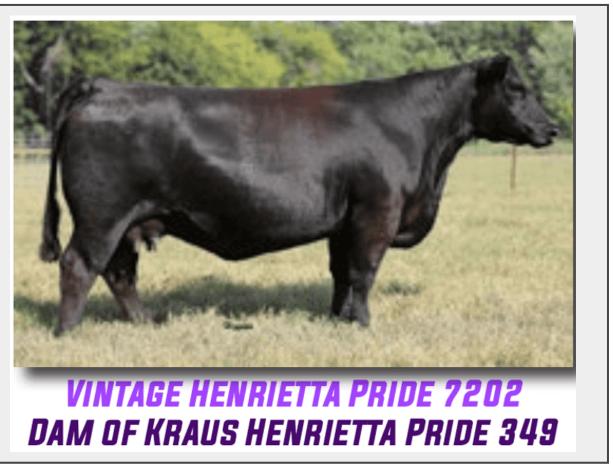

Donor Dam Reg 20109196 Embryo Sire KC Kingston Embryo Sire Reg 20549194

**Foot Notes** Be the first to own a Kingston Calf! Kingston is one of the few bulls who breaks the barrier with his set of economic indices ranking over 100 for \$Maternal, & 200 for \$Beef. Henrietta Pride 7202 is a direct daughter of, PF CC&7 Henrietta Pride 1044. 7202 is a maternal sister to the dam of VAR Legend and her maternal grandam is the \$380,000 breed-impacting donor who is best known as a flush sister to Sitz Upward 370R. The Henrietta Pride Cow Family carries a powerful look, bold hip, and strong top line, when you combine that with the young upcoming stud Kingston, your are on to something!

## **Description**

Farm Crooked Creek Beef Consigner Bill McLaren Phone 314-960-0212

Frozen Genetics 3 IVF Embryos Guarantee 1 Pregnancy

**Donor Dam** Kraus Henrietta Pride 349

Donor Dam Reg # 20109196 Embryo Sire #1 KC Kingston

Embryo Sire #1 Reg # 20549194

**Footnotes** Be the first to own a Kingston Calf! Kingston is one of the few bulls who breaks the barrier with his set of economic indices ranking over 100 for \$Maternal, & 200 for \$Beef. Henrietta Pride 7202 is a direct daughter of, PF CC&7 Henrietta Pride 1044. 7202 is a maternal sister to the dam of VAR Legend and her maternal grandam is the \$380,000 breed-impacting donor who is best known as a flush sister to Sitz Upward 370R. The Henrietta Pride Cow Family carries a powerful look, bold hip, and strong top line, when you combine that with the young upcoming stud Kingston, your are on to something!