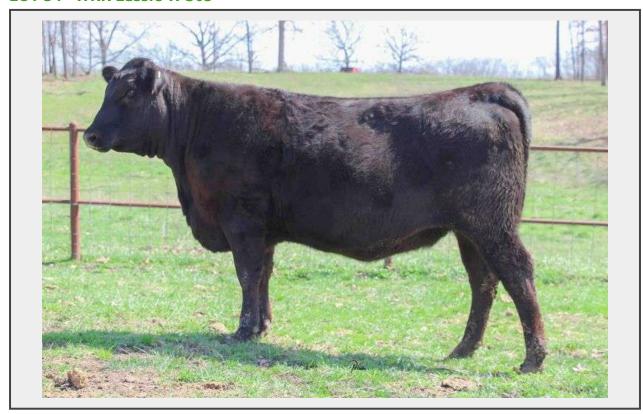

## LOT 54 - WRR Lassie W 305

Farm Wiles Ridge Ranch Consigner Truman Wiles Phone 417-252-0726

**Reg #** 20742008 **Birth Date** 1/9/23

Sex Cow

Sire WRR Peyton 009

Dam WRR Lassie W 9107

**Foot Notes** This heifer is a super female. The Peyton/Acclaim combination has been particularly successful. This heifer displays excellent growth with superb muscle combination. Note her Top 10% weaning weight and Top 20% yearling weight EPD. She is a very gentle heifer out of a great milking dam. Her dam is a very productive cow with a 379 day calving interval with a 106 WW ratio. BRED 3/26/24 to K A Kindred Reg# 20446645 (CED +10, WW +79, YW +149, RADG +.36, Milk +31, MARB +1.83, \$B +246, \$C +391).

## **Description**

Farm Wiles Ridge Ranch Consigner Truman Wiles Phone 417-252-0726 Reg # 20742008 Birth Date 1/9/23 Sex Cow Sire WRR Peyton 009 Dam WRR Lassie W 9107 **Footnotes** This heifer is a super female. The Peyton/Acclaim combination has been particularly successful. This heifer displays excellent growth with superb muscle combination. Note her Top 10% weaning weight and Top 20% yearling weight EPD. She is a very gentle heifer out of a great milking dam. Her dam is a very productive cow with a 379 day calving interval with a 106 WW ratio. BRED 3/26/24 to K A Kindred Reg# 20446645 (CED +10, WW +79, YW +149, RADG +.36, Milk +31, MARB +1.83, \$B +246, \$C +391).