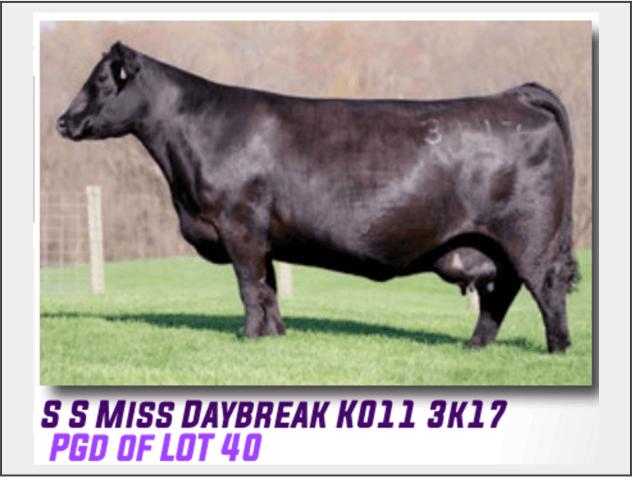

Sale Name: Power Performance Pedigree Sale

LOT 40 - Spruce Mtn Rita 0306

Farm Cantrell Creek Angus
Consigner Travis Cantrell

Phone 417-872-5570 Reg # 19785960 Birth Date 7/27/20

Sex Cow

Sire SS Enforcer E812

Dam Spruce Mtn Rita 8168

**Foot Notes** Daughter of the powerful Rita 8168, a great cow family with tremendous potential. GranDam is the great 1885 donor, and the Dam to G A R Prophet. Talk about an amazing pedigree with the combination of Miss Daybreak and Objective 1885. Countless donors, and herd sires have came from these prolific cow families. Bred to Calve the end of September 2024 to Williams CC Prime Reg # 20368920 (CED +9, WW +86, YW +155, RADG +.32 Milk +34, Marb +2.05, \$B +264, \$C +379). Great producing young cow with years of profitability and production ahead of her!

## **Description**

Farm Cantrell Creek Angus Consigner Travis Cantrell Phone 417-872-5570 Reg # 19785960 Birth Date 7/27/20 Sex Cow Sire S S Enforcer E812

Dam Spruce Mtn Rita 8168

**Footnotes** Daughter of the powerful Rita 8168, a great cow family with tremendous potential. GranDam is the great 1885 donor, and the Dam to G A R Prophet. Talk about an amazing pedigree with the combination of Miss Daybreak and Objective 1885. Countless donors, and herd sires have came from these prolific cow families. Bred to Calve the end of September 2024 to Williams CC Prime Reg # 20368920 (CED +9, WW +86, YW +155, RADG +.32 Milk +34, Marb +2.05, \$B +264, \$C +379). Great producing young cow with years of profitability and production ahead of her!