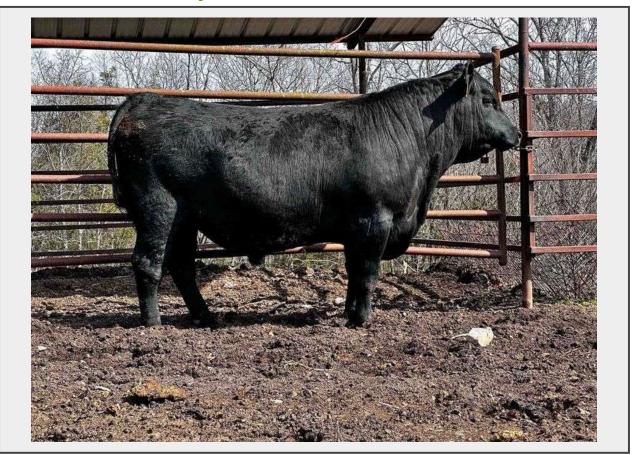

## Sale Name: Power Performance Pedigree Sale LOT 13 - DHT 604 Discovery 72

Farm DHT Angus Consigner Cecil Huff Phone 417-250-1300 Sex Bull Reg # 20707608 Birth Date 10/30/22 Sire V A R Discovery 2240 Dam DHT 036 Lady SS ND 604

**Foot Notes** Proven sire and dam in this offering. Sire has 9068 progeny. Dam has 9 progeny. 18 EPD's in top 35% or higher for this proven bull. Top 4% Milk, top 2% Marb, top 10% \$C and \$B DISCOVERY is a rare genetic package that combines excellent maternal value and performance with elite carcass merit. If you're looking for proof, DISCOVERY has proven himself to be one of the multi-trait excellence sires in the breed, ranking in the top 5 percent of the breed for WW, YW, SC, MARB and \$W. Both sons and daughters have topped sales across the country. The 604 dam has produced some of the top animals in the DHT herd.