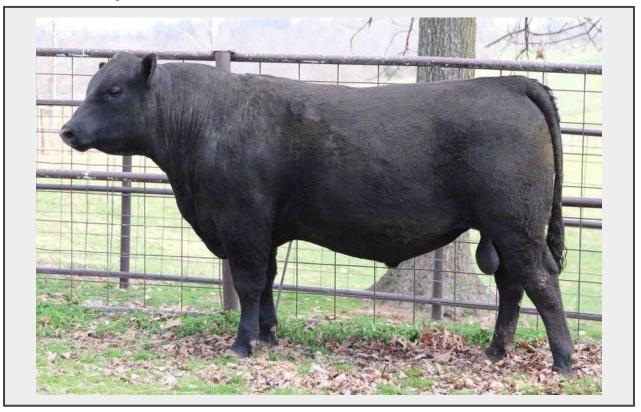

Sale Name: Power Performance Pedigree Sale LOT 12 - 3M Exponential 582

Farm 3M Angus Consigner David Montgomery Phone 417-252-1050 or 417-274-3482 (Jason) Sex Bull Reg # 20572781 Birth Date 8/11/22 Sire K C F Bennett Exponential Dam 3m Lucy 1080 834

**Foot Notes** A very smooth made Exponential son with an excellent muscle pattern. Note his excellent growth and carcass numbers Top 10% weaning weight, Top 5% yearling weight, Top 10% RADG feed efficiency, and Top 5 % carcass weight. The Exponential cattle have really hit the nation by storm this year, the have an excellent eye appeal and muscle pattern, favorable growth, and TOP \$ Values.

## Description

Farm 3M Angus
Consigner David Montgomery
Phone 417-252-1050 or 417-274-3482 (Jason)
Reg # 20572781
Birth Date 8/11/22
Sex Bull
Sire K C F Bennett Exponential
Dam 3m Lucy 1080 834
Foot Notes A very smooth made Exponential son with an excellent muscle pattern.
Note his excellent growth and carcass numbers Top 10% weaning weight, Top 5%

yearling weight, Top 10% RADG feed efficiency, and Top 5 % carcass weight. The Exponential cattle have really hit the nation by storm this year, the have an excellent eye appeal and muscle pattern, favorable growth, and TOP \$ Values.