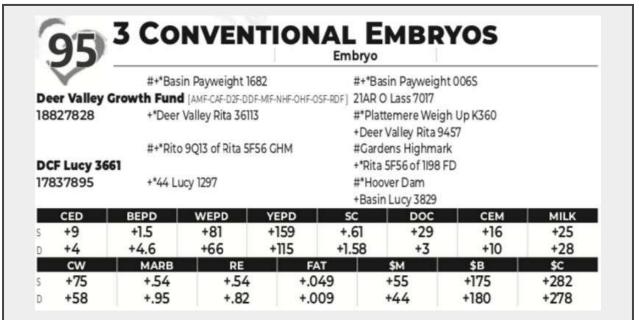

## LOT 95 - 3 Conventional Embryos

**Consigner** H & H Land & Cattle, Midway, AR.

**Foot Notes** Selling three conventional embryos with the guarantee of one successful transfer if implanted by an AETA-certified technician. There is power in the blood in this mating! Valued \$17,000 when sold for the first time in 2014, the donor of these embryos, DCF Lucy 3661, makes this package especially special. 3661 herself ranks in the top 10% or better of the breed for WW, SC, CW, Marb, RE, \$F, \$G, \$B and \$C. 3661 goes back to Basin Lucy 3829 who sold for ½ interest in 2010 for \$50,000. The successes keep coming for this exciting mating with the sire, Deer Valley Growth Fund. Growth Fund ranks in the top 3% or better of the breed for WW, YW, RADG, CEM, CW, and \$F. This rare mating was completed with conventional semen. Embryos are stored at the farm in Midway, AR and will be brought to the sale for ease of transferring. Price is for one embryo total lot expense will be times 3.

## Description

**Consigner** H & H Land & Cattle, Midway, AR.

Sire Deer Valley Growth Fund

Dam DCF Lucy 3661

Maternal Grand Sire Rito 9Q13 of Rita 5F56 GHM

**Footnotes** Selling three conventional embryos with the guarantee of one successful transfer if implanted by an AETA-certified technician. There is power in the blood in this mating! Valued \$17,000 when sold for the first time in 2014, the donor of these embryos, DCF Lucy 3661, makes this package especially special. 3661 herself ranks in the top 10% or better of the breed for WW, SC, CW, Marb, RE, \$F, \$G, \$B and \$C. 3661 goes back to Basin Lucy 3829 who sold for ½ interest in 2010 for \$50,000. The successes keep coming for this exciting mating with the sire, Deer Valley Growth Fund. Growth Fund ranks in the top 3% or better of the breed for WW, YW, RADG, CEM, CW, and \$F. This rare mating was completed with conventional semen. Embryos are stored at the farm in Midway, AR and will be brought to the sale for ease of transferring. Price is for one embryo total lot expense will be times 3.