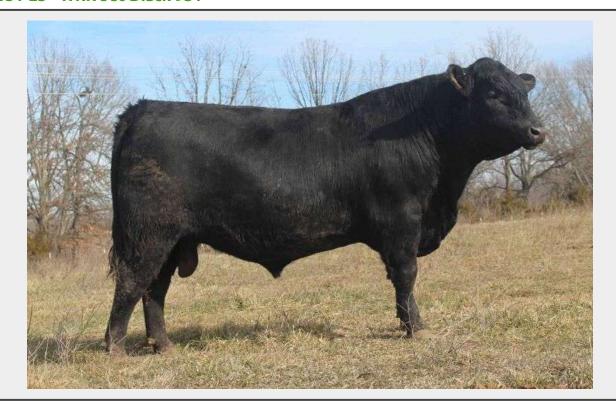

## LOT 25 - WRR Jet Black 931

**Consigner** Wiles Ridge Ranch, Willow Springs, MO.

Sex Bull

**Birth Date** 9/6/19

Sire Bar R Jet Black 5063

Dam WRR Lassie W 238

Maternal Grand Sire Sitz Wisdom 481T

**Foot Notes** 931 is a very balanced, heavy muscled, thick butted son of Jet Black. He has an elite combination of EPDs that include: Top 15% CED and top 10% for Weaning Weight and Yearling Weight. He is in the top 10% for milk and top 5% for carcass weight. He is in the top 15% for \$Beef and is in the top 15% for his combination EPD. His dam, WRR Lassie W 238, has had 7 calves and has a calving interval of 364 days. 238 is an excellent milking, super productive cow. This bull has the profile to make an excellent bull for weaning calves and for siring replacement females.

## Description

**Consigner** Wiles Ridge Ranch, Willow Springs, MO.

**Reg #** 19733931

**Birth Date** 9/6/19

Sex Bull

Sire Bar R Jet Black 5063

Maternal Grand Sire Sitz Wisdom 481T

**Foot Notes** 931 is a very balanced, heavy muscled, thick butted son of Jet Black. He has an elite combination of EPDs that include: Top 15% CED and top 10% for Weaning Weight and Yearling Weight. He is in the top 10% for milk and top 5% for carcass weight. He is in the top 15% for \$Beef and is in the top 15% for his combination EPD.

His dam, WRR Lassie W 238, has had 7 calves and has a calving interval of 364 days. 238 is an excellent milking, super productive cow. This bull has the profile to make an excellent bull for weaning calves and for siring replacement females.