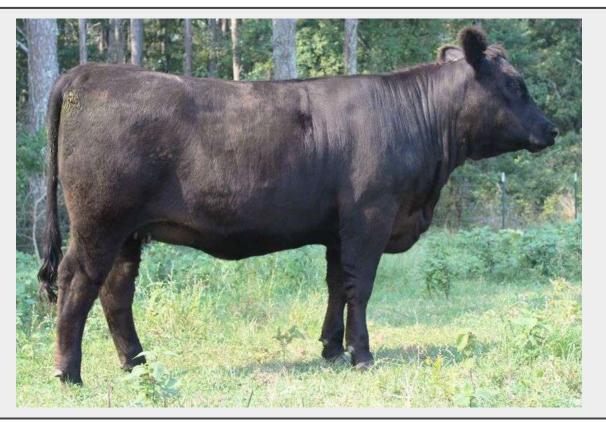

## LOT 64 - WRR Forever Lassie 052

**Consigner** Truman Wiles

**Reg #** 20040945

**Birth Date** 9/14/20

Sex Cow

Sire KB-Full Measure C40

Dam WRR Forever Lassie 651

**Foot Notes** Classy young heifer out of KB-Full Measure C40. She has rib, capacity, and is very feminine. She just pounded out a 1017 yearling weight. This heifer is from the top of our fall heifer pen. Her dam has had 4 calves with a calving interval of 370 days with a birth weight ratio of 99 and a weaning weight ratio of 105. She is a female to build a herd around.

## Description

**Consigner** Truman Wiles **Birth Date** 9/14/20

Sex Cow

Sire KB-Full Measure C40

Dam WRR Forever Lassie 651

**Genomic** Angus GS

Maternal Grand Sire WR Journey-1X74

**Footnotes** Classy young heifer out of KB-Full Measure C40. She has rib, capacity, and is very feminine. She just pounded out a 1017 yearling weight. This heifer is from the top of our fall heifer pen. Her dam has had 4 calves with a calving interval of 370 days with a birth weight ratio of 99 and a weaning weight ratio of 105. She is a female to build a herd around.