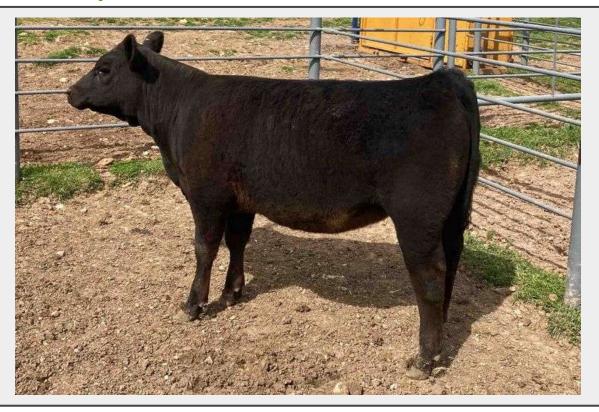

Sale Name: The Power Performance Pedigree Sale

LOT 22A - Valley View Annie 1527

**Consigner** Lynn McElhaney

Reg # 20274438

Sex Cow

**Sire** MOGCK Entice

Dam Valley View Annie 8527

**Foot Notes** Here is a front pasture female, that has docility to go along with the look. A very thick correct heifer that will make any cattleman proud! Be sure to highlight the growth and carcass traits on this female +72 WW and +129 YW both TOP 15%. +.9 Marbling at Top 25%. She has an excellent set of \$Values as well \$W Top 10%, \$G Top 15%, \$B Top 20%, and a +278 \$C TOP 15%.

## **Description**

Consigner Lynn McElhaney

Sex Cow

Sire MOGCK Entice

Dam Valley View Annie 8527

Maternal Grand Sire K C F Bennett Fortress

**Footnotes** Here is a front pasture female, that has docility to go along with the look. A very thick correct heifer that will make any cattleman proud! Be sure to highlight the growth and carcass traits on this female +72 WW and +129 YW both TOP 15%. +.9 Marbling at Top 25%. She has an excellent set of \$Values as well \$W Top 10%, \$G Top 15%, \$B Top 20%, and a +278 \$C TOP 15%.