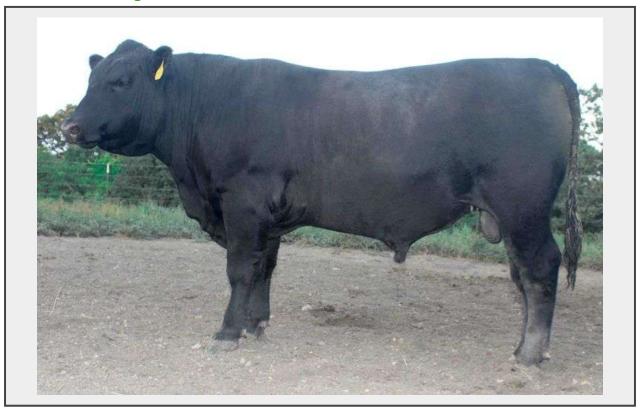

# Sale Name: Practice Bidding LOT 12 - WRR Magnitude 156



Farm Wiles Ridge Ranch Consigner Truman Wiles Phone 417-252-0726 Sex Bull Reg # 20358117 Birth Date 9/6/21 Sire Mead Magnitude

**Dam** WRR Triumphant Lady 825 **Foot Notes** POWERFUL, GROWTHY MAGNITUDE SON. Big-Time growth EPDs; Top 5% WW EPD, and a Top 10% YW EPD. Note the TOP 1% Milk EPD of 42. If you need to add

WW EPD, and a Top 10% YW EPD. Note the TOP 1% Milk EPD of 42. If you need to add milk to your cow herd this is the bull for you. He does all this and is a Show-Me-Select qualified with a +7 CED. Excellent carcass genomics, as his TEND genomic is TOP 3%. His dam is a productive cow with a 360 day calving interval. You will like his balance, ease of movement, and docility.

## Additional Pictures 1

Video 1

### Description

Farm Wiles Ridge Ranch Consigner Truman Wiles Phone