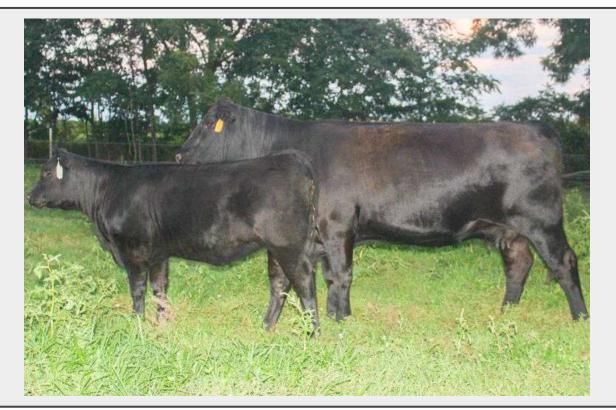

## LOT 34 - AF Miss Glenda B6 1618

Farm Asher Farms
Consigner Tom Asher
Phone 417-257-3220
Reg # 19333371

**Birth Date** 9/12/18

Sex Cow

**Sire** Connealy Black Granite **Dam** A F Miss Glenda's T D 2815

**Foot Notes** 1618's mother 2815 is one of our foundation cows. We have 2 daughters out of 2815 in our our herd and 1618's first daughter is in our herd as well. 1618 is due to calve 2/28/23 to Wilks Regiment, this pair the potential to be a real foundation for someone! 422 was born 3/22/22 with an actual birth weight of only 65lbs. She is out of one Mark Satterfields' fancy Treasure son. She has the potential to make a real cow prospect.

## Description

Farm Asher Farms Consigner Tom Asher Birth Date 9/12/18 Phone 417-257-3220 Sex Cow Sire Connealy Black Granite

**Dam** A F Miss Glenda's T D 2815

**Footnotes** 1618's mother 2815 is one of our foundation cows. We have 2 daughters out of 2815 in our our herd and 1618's first daughter is in our herd as well. 1618 is due to calve 2/28/23 to Wilks Regiment, this pair the potential to be a real foundation for

someone! 422 was born 3/22/22 with an actual birth weight of only 65lbs. She is out of one Mark Satterfields' fancy Treasure son. She has the potential to make a real cow prospect.

Additional Pictures 1