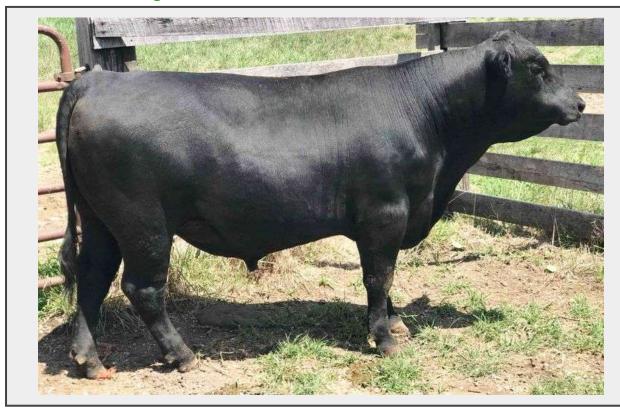

## LOT 3 - STP Still Magnum

Farm Simon's Tall Pines Angus

Consigner Drew Simon Phone 417-838-2521

Sex Bull

Reg # 20133997

**Birth Date** 3/15/21

**Sire** Mead Magnitude

Dam Still Lucy 718

**Foot Notes** A really thick outstanding Mead Magnitude son with a balanced set of EPDs. Notice he has 4 EPDs in the TOP 5% (CED +16, BW -2.1, CEM +14, & Milk +37), along with a gentle disposition. This makes STP Still Magnum an excellent choice for your cow/heifer production. He stems from the ever popular \$130,000 valuation Basin Lucy 6433. Still Magnum, has a very powerful pedigree, and profitability EPD spread for you cattle endeavors. With a TOP 1% CED and TOP 10% \$W, you can sleep easy during calving season and put dollars in your pocket at weaning with his high growth potential!